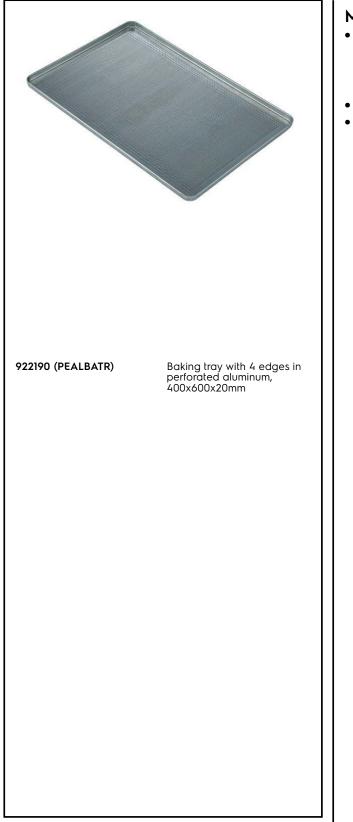

## **Main Features**

- Ideal:
- -baking light pastry (ex. bigné) -improving operations (perforated aluminum enhances the heat exchange for faster and more even cooking
- Requires bakery/pastry racks 400x600 mm.
- Perforated aluminum.

## Key Information:

External dimensions, Width: 922190 (PEALBATR) External dimensions, Depth: External dimensions, Height: ISO 9001; ISO 14001 mm Net weight:

400 mm 600 mm 1 kg

Cooking accessories Perforated bakery/pastry tray